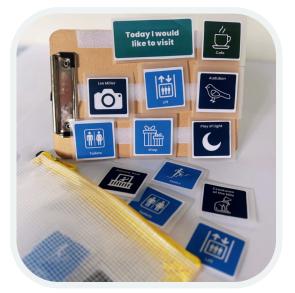

## Sensory Backpack Information

We hope this backpack makes your visit more enjoyable and helps you to keep calm as you explore.

Included in this backpack is:

- Ear defenders
- Sand timer
- Emotions fan
- Kaleidoscope
- Fidget tool
- Magnifying glass
- Torch
- Egg shaker
- Textured materials
- A 'Today I would like to visit' PECS-style planning board
- Pencil case with PECS-style labels
- A photo list of contents