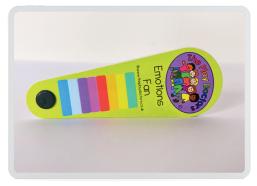

## Sensory Backpack Contents List

**Clear Backpack** 

**Emotions Fan** 

**Ear Defenders** 

Kaleidoscope

Textured Materials

Magnifying Glass

## Sensory Backpack Information

We hope this backpack makes your visit more enjoyable and helps you to keep calm as you explore.

Included in this backpack is:

- Ear defenders
- Sand timer
- Emotions fan
- Kaleidoscope
- Fidget tool
- Magnifying glass
- Torch
- Egg shaker
- Textured materials
- A 'Today I would like to visit' PECS-style planning board
- Pencil case with PECS-style labels
- A photo list of contents