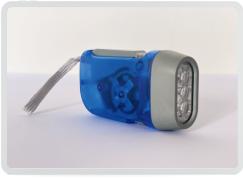

## Sensory Backpack Contents List

**Fidget Tool** 

Sand Timer

Torch

**Egg Shaker** 

## Sensory Backpack Information

We hope this backpack makes your visit more enjoyable and helps you to keep calm as you explore.

Included in this backpack is:

- Ear defenders
- Sand timer
- Emotions fan
- Kaleidoscope
- Fidget tool
- Magnifying glass
- Torch
- Egg shaker
- Textured materials
- A 'Today I would like to visit' PECS-style planning board
- Pencil case with PECS-style labels
- A photo list of contents