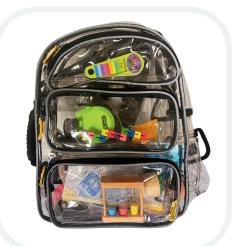

## Sensory Backpack Contents List

**Clear Backpack** 

**Emotions Fan** 

**Ear Defenders** 

Kaleidoscope

Textured Materials

Magnifying Glass

## Sensory Backpack Contents List

**Fidget Tool** 

Sand Timer

Torch

**Egg Shaker** 

## Sensory Backpack Information

We hope this backpack makes your visit more enjoyable and helps you to keep calm as you explore.

Included in this backpack is:

- Ear defenders
- Sand timer
- Emotions fan
- Kaleidoscope
- Fidget tool
- Magnifying glass
- Torch
- Egg shaker
- Textured materials
- A 'Today I would like to visit' PECS-style planning board
- Pencil case with PECS-style labels
- A photo list of contents