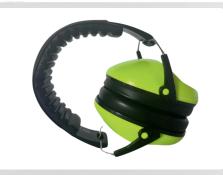

## Sensory Backpack Contents List

**Clear Backpack** 

**Emotions Fan** 

**Ear Defenders** 

Kaleidoscope

Textured Materials

Magnifying Glass

## Sensory Backpack Information

We hope this backpack makes your visit more enjoyable and helps you to keep calm as you explore.

Included in this backpack is:

- Ear defenders
- Sand timer
- Emotions fan
- Kaleidoscope
- Fidget tool
- Magnifying glass
- Torch
- Egg shaker
- Textured materials
- A 'Today I would like to visit' PECS-style planning board
- Pencil case with PECS-style labels
- A photo list of contents