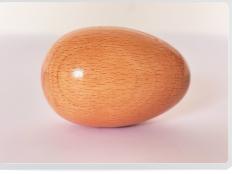

## Sensory Backpack Contents List

**Fidget Tool** 

Sand Timer

Torch

**Egg Shaker** 

## Sensory Backpack Information

We hope this backpack makes your visit more enjoyable and helps you to keep calm as you explore.

Included in this backpack is:

- Ear defenders
- Sand timer
- Emotions fan
- Kaleidoscope
- Fidget tool
- Magnifying glass
- Torch
- Egg shaker
- Textured materials
- A 'Today I would like to visit' PECS-style planning board
- Pencil case with PECS-style labels
- A photo list of contents